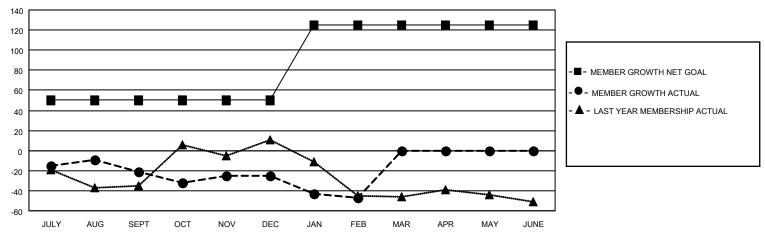

## GOALS AND ACTUAL MEMBERS CUMULATIVE

| DROPPED CLUBS: 0 |    | 18 CLUBS OF 41 ADDED 1 OR<br>MORE NEW MEMBERS | GENDER DISTRIBUTION                |              |  |
|------------------|----|-----------------------------------------------|------------------------------------|--------------|--|
|                  |    | WORE NEW WEINDERS                             | MALE                               | 666 (66.27%) |  |
|                  |    |                                               | FEMALE                             | 339 (33.73%) |  |
| DROPPED MEMBERS  |    |                                               | NON BINARY                         | 0 (0.00%)    |  |
|                  |    |                                               | PREFER NOT TO ANSWER               | 0 (0.00%)    |  |
| DECEASED         | 15 |                                               |                                    | ,            |  |
| CLUB CANCELLED   | 0  | CLICK HERE FOR CUMULATIVE                     | TOTAL FAMILY UNIT MEMBERS          | 188          |  |
| OTHER            | 84 | MEMBERSHIP DATA                               |                                    |              |  |
| TOTAL            | 99 |                                               | FAMILY MEMBERS PAYING HALF DUES 96 |              |  |
|                  |    |                                               |                                    |              |  |