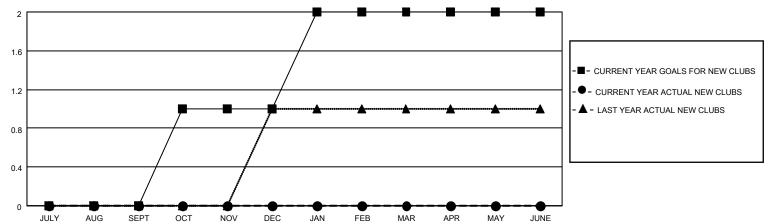

| 0         | 0             | JULY/AUG/SEPT         | 50                     | 24                      | 41                                                 |
| OCT/NOV/DEC           | 1             | 0         | 0             | OCT/NOV/DEC           | 0                      | 26                      | 29                                                 |
| JAN/FEB/MAR           | 1             | 0         | 0             | JAN/FEB/MAR           | 75                     | 9                       | 29                                                 |
| APR/MAY/JUNE          | 0             | 0         | 0             | APR/MAY/JUNE          | 0                      | 0                       | 0                                                  |

## GOALS AND ACTUAL NEW CLUBS CUMULATIVE



## GOALS AND ACTUAL MEMBERS CUMULATIVE



| DROPPED CLUBS: 0 |    | 18 CLUBS OF 41 ADDED 1 OR<br>MORE NEW MEMBERS | GENDER DISTRIBUTION                |              |  |
|------------------|----|-----------------------------------------------|------------------------------------|--------------|--|
|                  |    | WORE NEW WEINDERS                             | MALE                               | 666 (66.27%) |  |
|                  |    |                                               | FEMALE                             | 339 (33.73%) |  |
| DROPPED MEMBERS  |    |                                               | NON BINARY                         | 0 (0.00%)    |  |
|                  |    |                                               | PREFER NOT TO ANSWER               |